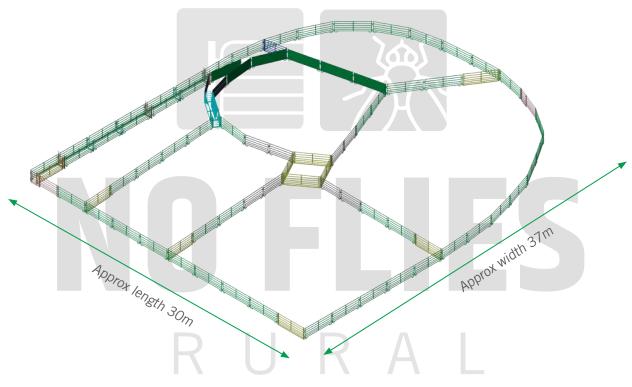

## 1200 Head Sheep Yard

\*SSP60 Panels Pictured

| Available In |                                                 |
|--------------|-------------------------------------------------|
| PRODUCT CODE | DESCRIPTION                                     |
| SSP60        | 60x30 Sheep Panel 6 Rail                        |
| SSPS         | 25nb Sheep Panel 6 Rail (Yards made upon order) |

## **YARD INCLUDES**

- 1 x Sheep 3 Way Draft Race H/D Adjustable (SSD3WHD) MARTIN A
- 10 x Sheep Inframe Gates 2900x1100
- 1 x Sheep Inframe Gate 2100x1100
- 2 x Sheep Man Gate in Panel 2900x1100
- 🦑 3 x Sheep Sliding Gate

- \$4 x Sheep Panels 2900x1100
- 8 x Sheep Panels 2100x1100
- ✤ 6 x Blind Sheep Panels 2850x1100
- ✤ 2 x Blind Sheep Panels 2250x1100
- 3 x Sheep Race Bows 178 x Yard Pins